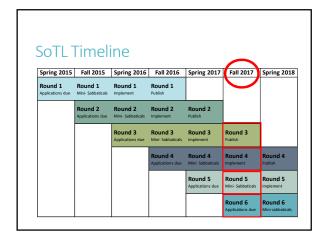

## Incentives for Faculty Full Time Faculty Mini sabbatical Semester before implementation Part Time Faculty Source Source Part Time Faculty Source Source Source Part Time Faculty